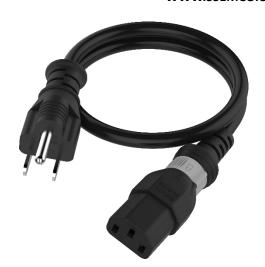

## **FEATURES**

- 2nd Generation S-LOCK Securing System
- Unique rotary switch and low profile C13/C15/C19
  locking mechanism fits any standard C14/C16/C20 inlet
- Fully compliance with UL60320
- Standard NEMA 5-15 plug for conventional power outlets across North America
- Rated up to 15 Amps
- Various colors / length available

## **TECHNICAL SPECIFICATIONS**

| SPECIFICATION                 | DESCRIPTION                                          |
|-------------------------------|------------------------------------------------------|
| Standard                      | UL817 / UL 60320                                     |
| High potential test voltage   | 1250VAC (1min 50Hz)                                  |
| Rating                        | UL/cUL: 10A/13A/15A 125VAC                           |
| Operation temperature         | -20°C ~ +70°C                                        |
| Flammability corresponding to | Plug/Connector: UL 94V-2 or better<br>Cable: UL VW-1 |
| Conductor Size Option         | For North America : 18AWG / 16AWG / 14AWG            |