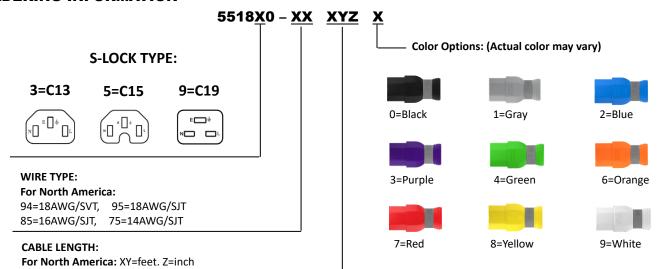

--------------------------------|
| Standard                      | UL817 / UL 60320                                     |
| High potential test voltage   | 1250VAC (1min 50Hz)                                  |
| Rating                        | UL/cUL: 10A/13A/15A 125VAC                           |
| Operation temperature         | -20°C ~ +70°C                                        |
| Flammability corresponding to | Plug/Connector: UL 94V-2 or better<br>Cable: UL VW-1 |
| Conductor Size Option         | For North America : 18AWG / 16AWG / 14AWG            |

### **COMMON APPLICATIONS**

- Data centers
- Medical devices
- Automation Industrial
- Industrial Equipment
- Architectural devices
- Broadcasting stations
- Critical Power Management

# **APPROVALS**



### ORDERING INFORMATION