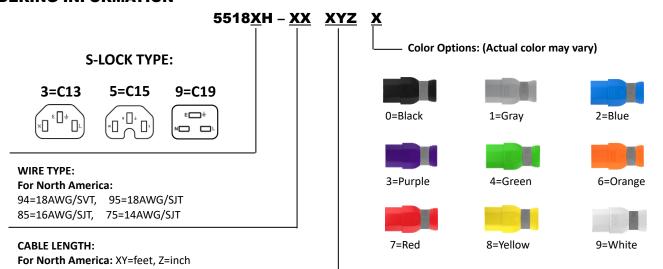

-----------------------------|
| Standard                      | UL817 / UL 60320                                     |
| High potential test voltage   | 1250VAC (1min 50Hz)                                  |
| Rating                        | UL/cUL: 10A/13A/15A 125VAC                           |
| Operation temperature         | -20°C ~ +70°C                                        |
| Flammability corresponding to | Plug/Connector: UL 94V-2 or better<br>Cable: UL VW-1 |
| Conductor Size Option         | For North America : 18AWG / 16AWG / 14AWG            |

### **COMMON APPLICATIONS**

- Data centers
- Medical devices
- Automation Industrial
- Industrial Equipment
- Architectural devices
- Broadcasting stations
- Critical Power Management

# **APPROVALS**



## **ORDERING INFORMATION**