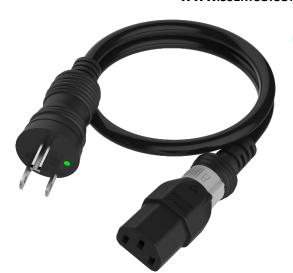

## **FEATURES**

- 2<sup>nd</sup> Generation S-LOCK Securing System
- Unique rotary switch and low profile C13/C15/C19 locking mechanism fits any standard C14/C16/C20 inlet
- Fully compliance with UL60320
- Hospital Grade NEMA 5-15 plug with green dot for medical devices
- Rated up to 15 Amps
- Various colors / length available