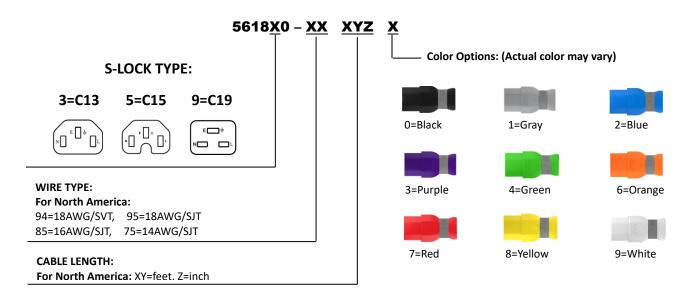

------------------------------|
| Standard                      | UL817 / UL 60320                                     |
| High potential test voltage   | 1250VAC (1min 50Hz)                                  |
| Rating                        | UL/cUL: 10A/13A/15A 250VAC                           |
| Operation temperature         | -20°C ~ +70°C                                        |
| Flammability corresponding to | Plug/Connector: UL 94V-2 or better<br>Cable: UL VW-1 |
| Conductor Size Option         | For North America : 18AWG / 16AWG / 14AWG            |

#### COMMON APPLICATIONS

- Data centers
- Medical devices
- Automation Industrial
- Industrial Equipment
- Architectural devices
- Broadcasting stations
- Critical Power Management

#### **APPROVALS**



# **ORDERING INFORMATION**