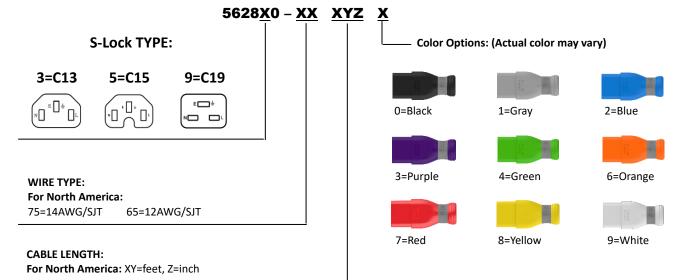

|  | Flammability corresponding to | 5,                              |
|                                                                                                                                                                                                                                                                            |  | Conductor Size Option         | For North America : 14AWG/12AWG |

#### COMMON APPLICATIONS

- Data centers
- Medical devices
- Automation Industrial
- Industrial Equipment
- Architectural devices
- Broadcasting stations
- Critical Power Management





#### **ORDERING INFORMATION**