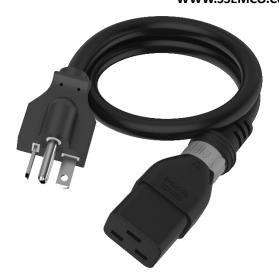

## S-Lock 562890 SERIES-NEMA 6-20P/IEC Connector

### **FEATURES**

- 2<sup>nd</sup> Generation S-LOCK Securing System
- Unique rotary switch and low profile C19 locking mechanism fits any standard C20 inlet
- Fully compliance with UL60320
- Standard NEMA 6-20 plug for conventional power outlets across North America.
- Rated up to 20 Amps
- Various colors / length available

### **TECHNICAL SPECIFICATIONS**

| StandardUL817 / UL 60320High potential test voltage1250VAC (1min 50Hz)RatingUL/cUL : 15A/20A 250VACOperation temperature-20°C ~ +70°CFlammability corresponding toPlug/Connector: UL 94V-2 or better<br>Cable: UL VW-1Conductor Size OptionFor North America : 14AWG/12AWG |  | SPECIFICATION                 | DESCRIPTION                     |
|----------------------------------------------------------------------------------------------------------------------------------------------------------------------------------------------------------------------------------------------------------------------------|--|-------------------------------|---------------------------------|
| RatingUL/cUL : 15A/20A 250VACOperation temperature-20°C ~ +70°CFlammability corresponding toPlug/Connector: UL 94V-2 or better<br>Cable: UL VW-1                                                                                                                           |  | Standard                      | UL817 / UL 60320                |
| Operation temperature-20°C ~ +70°CFlammability corresponding toPlug/Connector: UL 94V-2 or better<br>Cable: UL VW-1                                                                                                                                                        |  | High potential test voltage   | 1250VAC (1min 50Hz)             |
| Flammability corresponding to Plug/Connector: UL 94V-2 or better<br>Cable: UL VW-1                                                                                                                                                                                         |  | Rating                        | UL/cUL : 15A/20A 250VAC         |
| Flammability corresponding to Cable: UL VW-1                                                                                                                                                                                                                               |  | Operation temperature         | -20°C ~ +70°C                   |
| Conductor Size Option For North America : 14AWG/12AWG                                                                                                                                                                                                                      |  | Flammability corresponding to | 5,                              |
|                                                                                                                                                                                                                                                                            |  | Conductor Size Option         | For North America : 14AWG/12AWG |