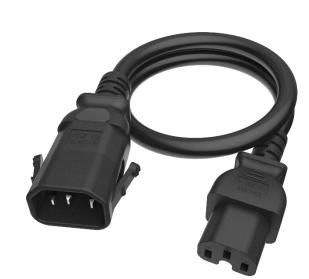

## P-Lock 61415X SERIES-C14/C15

#### **FEATURES**

- Revolutionary positive securing system prevents unintentional power disconnection
- Patented C14 positive mechanism locks with SSEMCO P-Lock outlets and is backward compatible with any standard C13 outlet
- Fit for high density multi-outlets design
- Multi-angle plug option
- Rated up to 15 Amps
- Various colors / length available