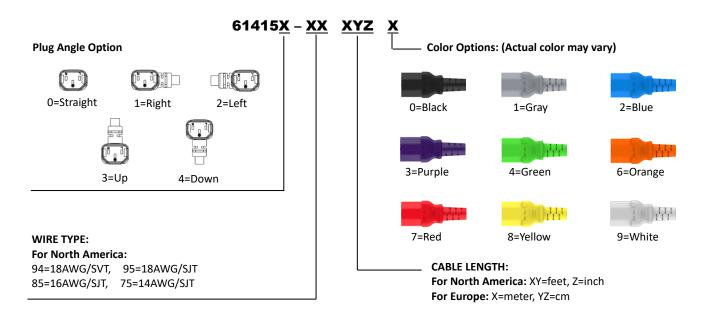

|
| High potential test voltage   | 2000VAC (1min 50Hz)                                                      |
| Rating                        | UL/cUL : 10A/13A/15A 250VAC                                              |
| Operation temperature         | -20°C ~ +70°C                                                            |
| Flammability corresponding to | Plug/Connector: UL 94V-2 or better<br>Cable: UL VW-1, IEC60332-1. Cat F2 |
| Conductor Size Option         | For North America : 18AWG / 16AWG / 14AWG                                |

#### COMMON APPLICATIONS

- Data centers
- Medical devices
- Automation Industrial
- Industrial Equipment
- Architectural devices
- Broadcasting stations
- Critical Power Management

### APPROVALS



#### **ORDERING INFORMATION**