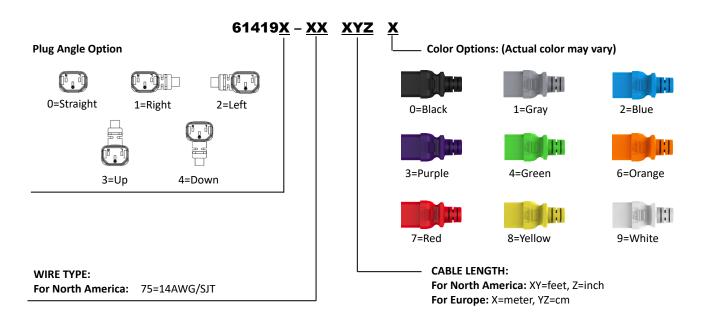

--------------------------------|
| Standard                      | IEC 60320                                            |
| High potential test voltage   | 2000VAC (1min 50Hz)                                  |
| Rating                        | UL/cUL: 10A/13A/15A 250VAC                           |
| Operation temperature         | -20°C ~ +70°C                                        |
| Flammability corresponding to | Plug/Connector: UL 94V-2 or better<br>Cable: UL VW-1 |
| Conductor Size Option         | For North America : 14AWG                            |

#### COMMON APPLICATIONS

- Data centers
- Medical devices
- Automation Industrial
- Industrial Equipment
- Architectural devices
- Broadcasting stations
- Critical Power Management

### APPROVALS



#### **ORDERING INFORMATION**