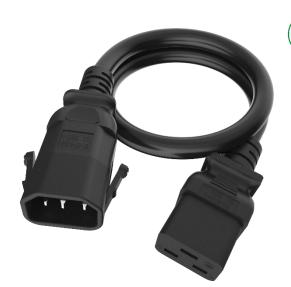

## P-Lock 61419X SERIES-C14/C19

#### **FEATURES**

- Revolutionary positive securing system prevents unintentional power disconnection
- Patented C14 positive mechanism locks with SSEMCO P-Lock outlets and is backward compatible with any standard C13 outlet
- Fit for high density multi-outlets design
- Multi-angle plug option
- Rated up to 15 Amps
- Various colors / length available

#### **TECHNICAL SPECIFICATIONS**

| SPECIFICATION                 | DESCRIPTION                                          |
|-------------------------------|------------------------------------------------------|
| Standard                      | IEC 60320                                            |
| High potential test voltage   | 2000VAC (1min 50Hz)                                  |
| Rating                        | UL/cUL: 10A/13A/15A 250VAC                           |
| Operation temperature         | -20°C ~ +70°C                                        |
| Flammability corresponding to | Plug/Connector: UL 94V-2 or better<br>Cable: UL VW-1 |
| Conductor Size Option         | For North America : 14AWG                            |