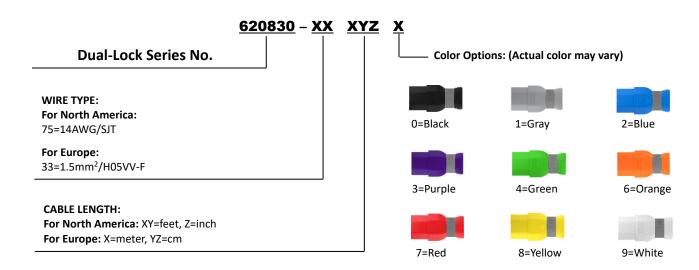

|
| High potential test voltage   | 2000VAC (1min 50Hz)                                                      |
| Rating                        | UL/cUL: 15A 250VAC<br>TUV or VDE: 10A 250VAC                             |
| Operation temperature         | -20°C ~ +70°C                                                            |
| Flammability corresponding to | Plug/Connector: UL 94V-2 or better<br>Cable: UL VW-1, IEC60332-1. Cat F2 |

Conductor Size Option For North America : 14AWG For Europe : 1.5 mm<sup>2</sup>

# COMMON APPLICATIONS

- Data centers
- Medical devices
- Automation Industrial
- Industrial Equipment
- Architectural devices
- Broadcasting stations
- Critical Power Management

**APPROVALS** 









### **ORDERING INFORMATION**