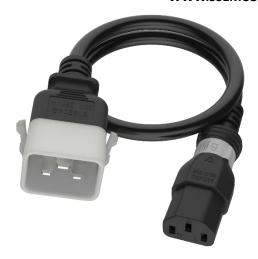

### **FEATURES**

- 2nd Generation D-LOCK Securing System
- Unique rotary switch and low profile C13 locking mechanism fits any standard C14 inlet
- Patented C20 positive mechanism locks with SSEMCO
  P-Lock outlets and is backward compatible with any standard C19 outlet
- Rated up to 15 Amps
- Various colors / length available

## **TECHNICAL SPECIFICATIONS**

| SPECIFICATION                 | DESCRIPTION                                                              |
|-------------------------------|--------------------------------------------------------------------------|
| Standard                      | IEC 60320                                                                |
| High potential test voltage   | 2000VAC (1min 50Hz)                                                      |
| Rating                        | UL/cUL: 15A 250VAC<br>TUV or VDE: 10A 250VAC                             |
| Operation temperature         | -20°C ~ +70°C                                                            |
| Flammability corresponding to | Plug/Connector: UL 94V-2 or better<br>Cable: UL VW-1, IEC60332-1. Cat F2 |