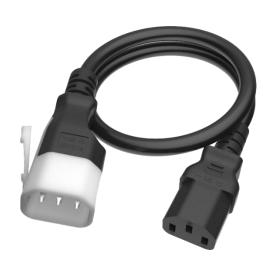

## P-Lock Lite 674130 SERIES-C14/C13

#### **FEATURES**

- Patented C14 positive mechanism locks with SSEMCO P-Lock outlets and is backward compatible with any standard C13 outlet
- Special single locking clip design for SSEMCO glow and high compact outlet
- Rated up to 15 Amps
- Various colors / length available