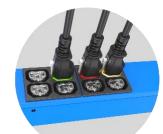

#### **FEATURES**

- Patented C14 positive mechanism locks with SSEMCO P-Lock outlets and is backward compatible with any standard C13 outlet
- Special single locking clip design for SSEMCO glow and high compact outlet
- Rated up to 15 Amps
- Various colors / length available