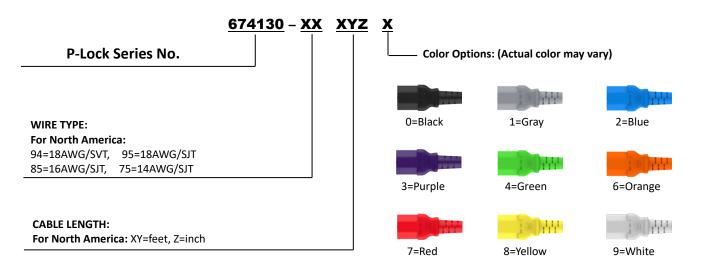

|
| High potential test voltage   | 2000VAC (1min 50Hz)                                  |
| Rating                        | UL/cUL: 10A/13A/15A 250VAC                           |
| Operation temperature         | -20°C ~ +70°C                                        |
| Flammability corresponding to | Plug/Connector: UL 94V-2 or better<br>Cable: UL VW-1 |
| Conductor Size Option         | For North America : 18AWG / 16AWG / 14AWG            |
|                               |                                                      |

#### COMMON APPLICATIONS

- Data centers
- Medical devices
- Automation Industrial
- Industrial Equipment
- Architectural devices
- Broadcasting stations
- Critical Power Management

### APPROVALS



#### **ORDERING INFORMATION**