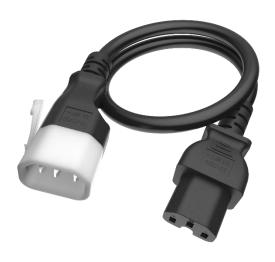

## **FEATURES**

- Patented C14 positive mechanism locks with SSEMCO
  P-Lock outlets and is backward compatible with any standard C13 outlet
- Special single locking clip design for SSEMCO glow and high compact outlet
- Rated up to 15 Amps
- Various colors / length available