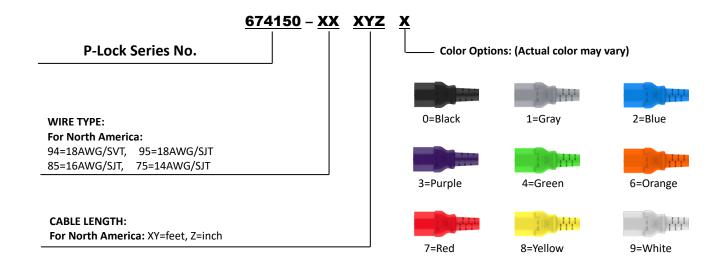

----------------------------|
| Standard                      | UL60320                                              |
| High potential test voltage   | 2000VAC (1min 50Hz)                                  |
| Rating                        | UL/cUL: 10A/13A/15A 250VAC                           |
| Operation temperature         | -20°C ~ +70°C                                        |
| Flammability corresponding to | Plug/Connector: UL 94V-2 or better<br>Cable: UL VW-1 |
| Conductor Size Option         | For North America : 18AWG / 16AWG / 14AWG            |

#### **COMMON APPLICATIONS**

- Data centers
- Medical devices
- Automation Industrial
- Industrial Equipment
- Architectural devices
- Broadcasting stations
- Critical Power Management

# **APPROVALS**



## **ORDERING INFORMATION**