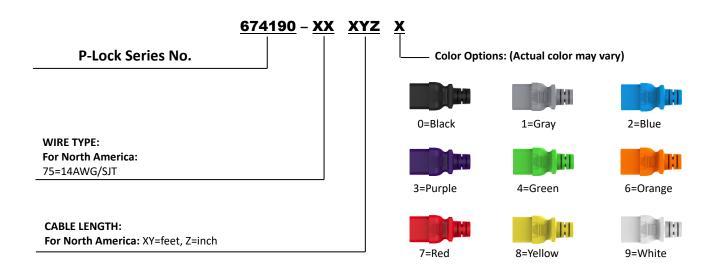

-----------------------------|
| Standard                      | IEC 60320                                            |
| High potential test voltage   | 2000VAC (1min 50Hz)                                  |
| Rating                        | UL/cUL: 15A 250VAC                                   |
| Operation temperature         | -20°C ~ +70°C                                        |
| Flammability corresponding to | Plug/Connector: UL 94V-2 or better<br>Cable: UL VW-1 |
| Conductor Size Option         | For North America : 14AWG                            |

### **COMMON APPLICATIONS**

- Data centers
- Medical devices
- Automation Industrial
- Industrial Equipment
- Architectural devices
- Broadcasting stations
- Critical Power Management

# **APPROVALS**



## **ORDERING INFORMATION**