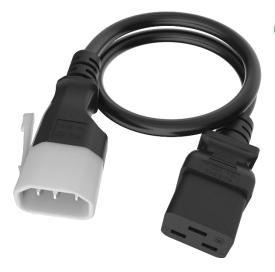

## **FEATURES**

- Patented C14 positive mechanism locks with SSEMCO
  P-Lock outlets and is backward compatible with any standard C13 outlet
- Special Single Locking Clip Design For SSEMCO glow and high compact outlet
- Rated up to 15 Amps
- Various colors / length available