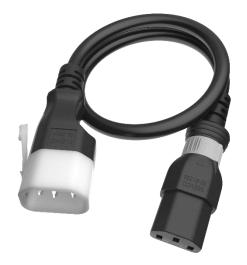

### **FEATURES**

- 2nd Generation D-LOCK Securing System
- Unique rotary switch and low profile C13 locking mechanism fits any standard C14 inlet
- Special single locking clip design for SSEMCO glow and high compact outlet
- Rated up to 15 Amps
- Various colors / length available

#### **TECHNICAL SPECIFICATIONS**

| SPECIFICATION                 | DESCRIPTION                                          |
|-------------------------------|------------------------------------------------------|
| Standard                      | IEC 60320                                            |
| High potential test voltage   | 2000VAC (1min 50Hz)                                  |
| Rating                        | UL/cUL: 10A/13A/15A 250VAC                           |
| Operation temperature         | -20°C ~ +70°C                                        |
| Flammability corresponding to | Plug/Connector: UL 94V-2 or better<br>Cable: UL VW-1 |
| Conductor Size Option         | For North America : 18AWG / 16AWG / 14AWG            |