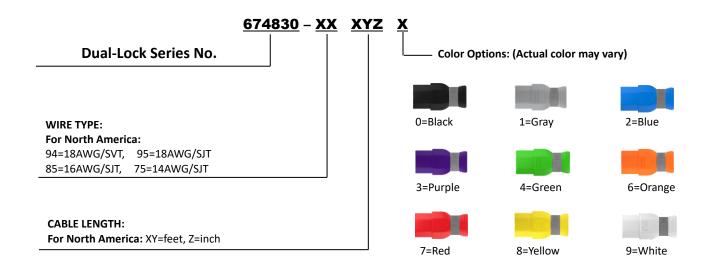

-------------------------|
| Standard                      | IEC 60320                                            |
| High potential test voltage   | 2000VAC (1min 50Hz)                                  |
| Rating                        | UL/cUL: 10A/13A/15A 250VAC                           |
| Operation temperature         | -20°C ~ +70°C                                        |
| Flammability corresponding to | Plug/Connector: UL 94V-2 or better<br>Cable: UL VW-1 |
| Conductor Size Option         | For North America : 18AWG / 16AWG / 14AWG            |

#### **COMMON APPLICATIONS**

- Data centers
- Medical devices
- Automation Industrial
- Industrial Equipment
- Architectural devices
- Broadcasting stations
- Critical Power Management

## **APPROVALS**



#### **ORDERING INFORMATION**