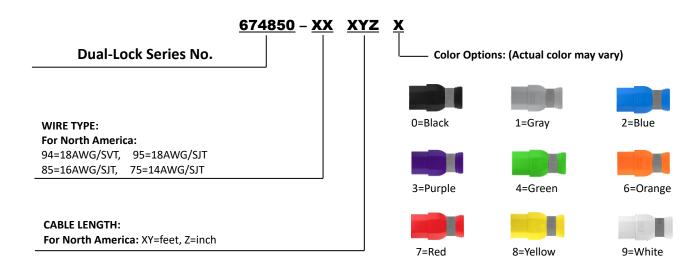

-------------------------|
| Standard                      | IEC 60320                                            |
| High potential test voltage   | 2000VAC (1min 50Hz)                                  |
| Rating                        | UL/cUL: 10A/13A/15A 250VAC                           |
| Operation temperature         | -20°C ~ +70°C                                        |
| Flammability corresponding to | Plug/Connector: UL 94V-2 or better<br>Cable: UL VW-1 |
| Conductor Size Option         | For North America : 18AWG / 16AWG / 14AWG            |

#### **COMMON APPLICATIONS**

- Data centers
- Medical devices
- Automation Industrial
- Industrial Equipment
- Architectural devices
- Broadcasting stations
- Critical Power Management

## **APPROVALS**



#### **ORDERING INFORMATION**