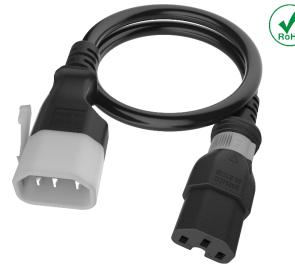

### **FEATURES**

- 2nd Generation D-LOCK Securing System
- Unique rotary switch and low profile C15 locking mechanism fits any standard C14&C16 inlet
- Special single locking clip design for SSEMCO glow and high compact outlet
- Rated up to 15 Amps
- Various colors / length available

#### **TECHNICAL SPECIFICATIONS**

| SPECIFICATION                 | DESCRIPTION                                          |
|-------------------------------|------------------------------------------------------|
| Standard                      | IEC 60320                                            |
| High potential test voltage   | 2000VAC (1min 50Hz)                                  |
| Rating                        | UL/cUL: 10A/13A/15A 250VAC                           |
| Operation temperature         | -20°C ~ +70°C                                        |
| Flammability corresponding to | Plug/Connector: UL 94V-2 or better<br>Cable: UL VW-1 |
| Conductor Size Option         | For North America : 18AWG / 16AWG / 14AWG            |