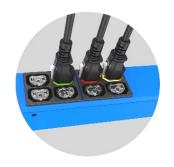

#### **FEATURES**

- 2<sup>nd</sup> Generation D-LOCK Securing System
- Unique rotary switch and low profile C19 locking mechanism fits any standard C20 inlet
- Special single locking clip design for SSEMCO glow and high compact outlet
- Rated up to 15 Amps
- Various colors / length available