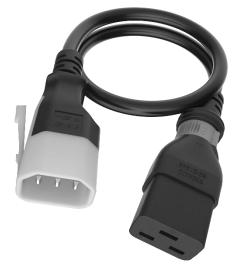

#### **FEATURES**

- 2<sup>nd</sup> Generation D-LOCK Securing System
- Unique rotary switch and low profile C19 locking mechanism fits any standard C20 inlet
- Special single locking clip design for SSEMCO glow and high compact outlet
- Rated up to 15 Amps
- Various colors / length available

#### **TECHNICAL SPECIFICATIONS**

| SPECIFICATION                 | DESCRIPTION                                          |
|-------------------------------|------------------------------------------------------|
| Standard                      | UL 60320                                             |
| High potential test voltage   | 2000VAC (1min 50Hz)                                  |
| Rating                        | UL/cUL: 15A 250VAC                                   |
| Operation temperature         | -20°C ~ +70°C                                        |
| Flammability corresponding to | Plug/Connector: UL 94V-2 or better<br>Cable: UL VW-1 |
| Conductor Size Option         | For North America : 14AWG                            |