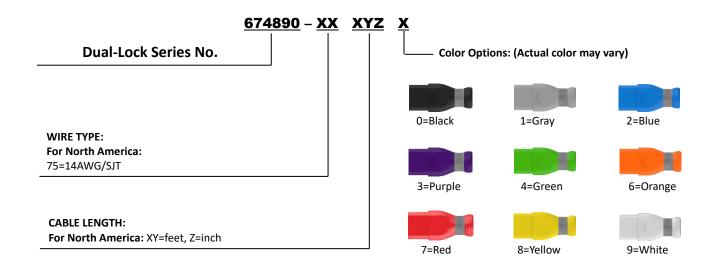

------------------------|
| Standard                      | UL 60320                                             |
| High potential test voltage   | 2000VAC (1min 50Hz)                                  |
| Rating                        | UL/cUL: 15A 250VAC                                   |
| Operation temperature         | -20°C ~ +70°C                                        |
| Flammability corresponding to | Plug/Connector: UL 94V-2 or better<br>Cable: UL VW-1 |
| Conductor Size Option         | For North America : 14AWG                            |

#### **COMMON APPLICATIONS**

- Data centers
- Medical devices
- Automation Industrial
- Industrial Equipment
- Architectural devices
- Broadcasting stations
- Critical Power Management

### **APPROVALS**



#### **ORDERING INFORMATION**