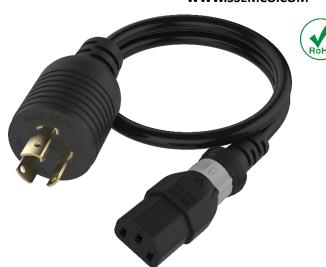

## **FEATURES**

- 2<sup>nd</sup> Generation S-LOCK Securing System
- Unique rotary switch and low profile C13/C15/C19 locking mechanism fits any standard C14/C16/C20 inlet
- Fully compliance with UL60320
- NEMA L5-15P is commonly used in data centers and different industries for 125V supply.
- Rated up to 15 Amps
- Various colors / length available

#### **COMMON APPLICATIONS**

- Data centers
- Medical devices
- Automation Industrial
- Industrial Equipment
- Architectural devices
- Broadcasting stations
- Critical Power Management