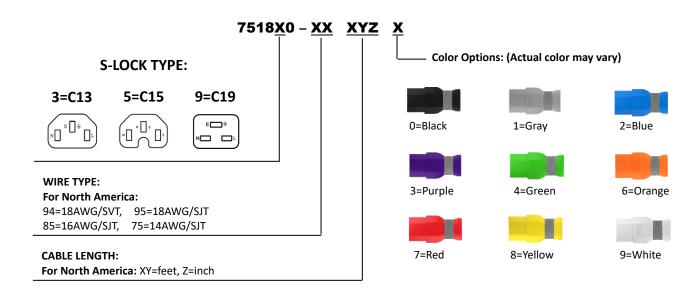

----------------------------|
| Standard                      | UL817 / UL 60320                                     |
| High potential test voltage   | 1250VAC (1min 50Hz)                                  |
| Rating                        | UL/cUL: 10A/13A/15A 125VAC                           |
| Operation temperature         | -20°C ~ +70°C                                        |
| Flammability corresponding to | Plug/Connector: UL 94V-2 or better<br>Cable: UL VW-1 |
| Conductor Size Option         | For North America: 18AWG/16AWG/14AWG                 |

#### **COMMON APPLICATIONS**

- Data centers
- Medical devices
- Automation Industrial
- Industrial Equipment
- Architectural devices
- Broadcasting stations
- Critical Power Management

# **APPROVALS**



## **ORDERING INFORMATION**