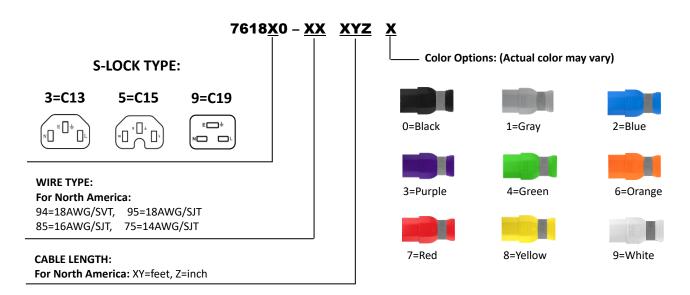

------------------------------------|
| Standard                      | UL817 / UL 60320                                     |
| High potential test voltage   | 1250VAC (1min 50Hz)                                  |
| Rating                        | UL/cUL: 15A 250VAC                                   |
| Operation temperature         | -20°C ~ +70°C                                        |
| Flammability corresponding to | Plug/Connector: UL 94V-2 or better<br>Cable: UL VW-1 |
| Conductor Size Option         | For North America : 18AWG / 16AWG / 14AWG            |

#### COMMON APPLICATIONS

- Data centers
- Medical devices
- Automation Industrial
- Industrial Equipment
- Architectural devices
- Broadcasting stations
- Critical Power Management

APPROVALS



#### **ORDERING INFORMATION**