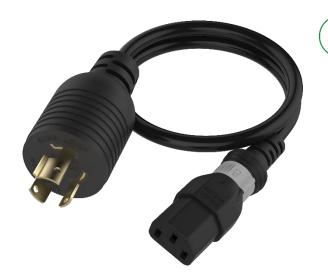

## S-Lock 7618X0 SERIES-NEMA L6-15P/IEC Connector

### **FEATURES**

- 2<sup>nd</sup> Generation S-LOCK Securing System
- Unique rotary switch and low profile C13/C15/C19 locking mechanism fits any standard C14/C16/C20 inlet
- Fully compliance with UL60320
- NEMA L6-15P is commonly used in data centers and different industries for 250V supply.
- Rated up to 15 Amps
- Various colors / length available