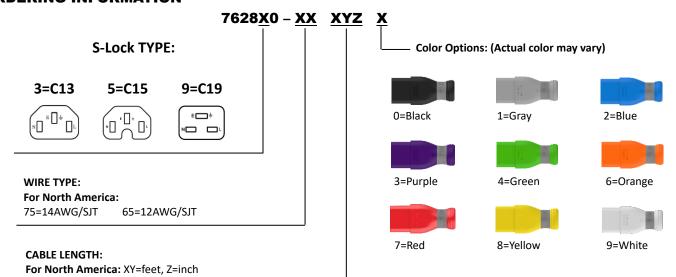

-----------------------------|
| Standard                      | UL817 / UL 60320                                     |
| High potential test voltage   | 1250VAC (1min 50Hz)                                  |
| Rating                        | UL/cUL: 15A/20A 250VAC                               |
| Operation temperature         | -20°C ~ +70°C                                        |
| Flammability corresponding to | Plug/Connector: UL 94V-2 or better<br>Cable: UL VW-1 |
| Conductor Size Option         | For North America : 14AWG/12AWG                      |

### **COMMON APPLICATIONS**

- Data centers
- Medical devices
- Automation Industrial
- Industrial Equipment
- Architectural devices
- Broadcasting stations
- Critical Power Management

# **APPROVALS**



## **ORDERING INFORMATION**