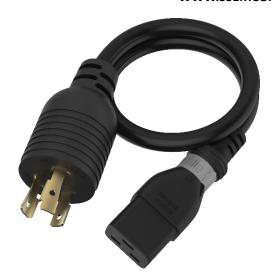

## **FEATURES**

- 2<sup>nd</sup> Generation S-LOCK Securing System
- Unique rotary switch and low profile C13/C15/C19
  locking mechanism fits any standard C14/C16/C20 inlet
- Fully compliance with UL60320
- NEMA L6-20P is commonly used in data centers and different industries for 250V supply
- Rated up to 20 Amps
- Various colors / length available