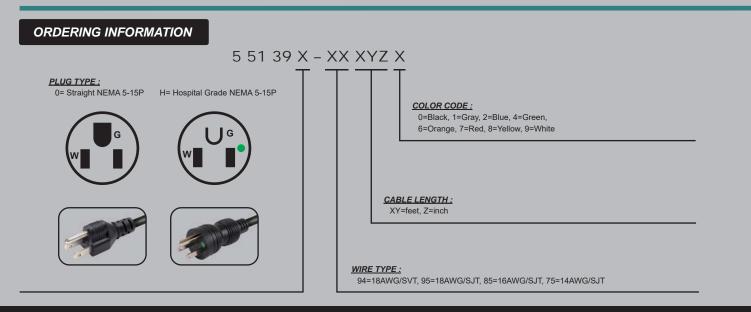

## C-Lock 55139X SERIES - NEMA 5-15P

## FEATURES

- Revolutionary cable securing C-Lock system prevents unintentional power disconnection.
- Standard NEMA 5-15 plug for conventional power outlets across North America.
- Hospital Grade NEMA 5-15 plug with green dot for medical equipments.
- Patented C19 C-Lock functions with C-Lock C20 inlets.
- Rated up to 15 amps.
- Various colors / lengths available