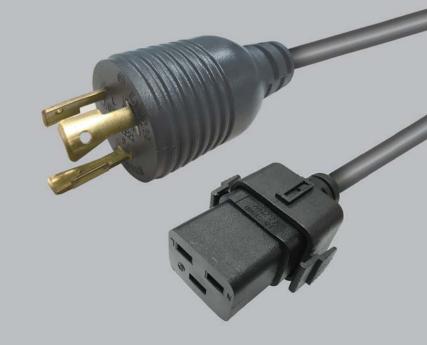

## C-Lock 75X390 SERIES - NEMA Twist Lock 125V

#### **FEATURES**

- Revolutionary cable securing C-Lock system prevents unintentional power disconnection.
- NEMA L5 series plugs are commonly used in data centers and different industries for 125V supply.
- Patented C19 C-Lock functions with C-Lock C20 inlets.
- Rated up to 30 amps.
- Various colors / lengths available.

#### **TECHNICAL SPECIFICATIONS**

| SPECIFICATION                 | DESCRIPTION                              |                                                                                                                                                                                      |
|-------------------------------|------------------------------------------|--------------------------------------------------------------------------------------------------------------------------------------------------------------------------------------|
| Standard                      | UL 817                                   | COMMON APPLICATIONS  • Data Centers  • Medical Devices  • Automation Industry  • Industrial Equipment  • Architectural Devices  • Broadcasting Stations  • Critical Power Management |
| High Potential Test Voltage   | 2000VAC (1min 50Hz)                      |                                                                                                                                                                                      |
| Rating                        | UL/cUL: 20A~30A 125VAC                   |                                                                                                                                                                                      |
| Operation Temperature         | -25°C ~ +70°C                            |                                                                                                                                                                                      |
| Flammability Corresponding to | Plug: UL 94V-2 or better; Cable: UL VW-1 |                                                                                                                                                                                      |
| Cable Option                  | 14AWG 3G SJT                             |                                                                                                                                                                                      |
|                               | 12AWG 3G SJT                             |                                                                                                                                                                                      |