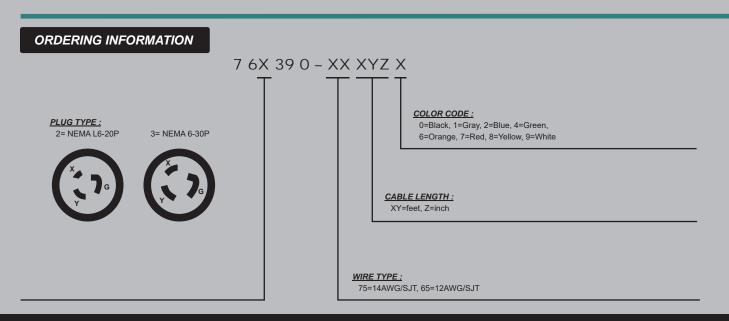

ndard                      | UL 817                                   |  |
|  | High Potential Test Voltage   | 2000VAC (1min 50Hz)                      |  |
|  | Rating                        | UL/cUL : 20~30A 250VAC                   |  |
|  | Operation Temperature         | -25°C ~ +70°C                            |  |
|  | Flammability Corresponding to | Plug: UL 94V-2 or better; Cable: UL VW-1 |  |
|  | Cable Option                  | 14AWG 3G SJT                             |  |
|  |                               | 12AWG 3G SJT                             |  |
|  |                               |                                          |  |

RoHS Compliant

- **APPLICATIONS**
- nters
- Devices
- tion Industry
- al Equipment
- ctural Devices
- asting Stations
- **Power Management**