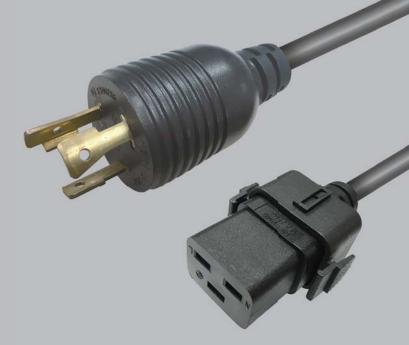

## C-Lock 76X390 SERIES - NEMA Twist Lock 250V

## FEATURES

- Revolutionary cable securing C-Lock system prevents unintentional power disconnection.
- NEMA L6 series plugs are commonly used in data centers and different industries for 250V supply.

- Patented C19 C-Lock functions with C-Lock C20 inlets.
- Rated up to 30 amps.

## **TECHNICAL SPECIFICATIONS**

|  | SPECIFICATION                 | DESCRIPTION                              |  |
|--|-------------------------------|------------------------------------------|--|
|  | Standard                      | UL 817                                   |  |
|  | High Potential Test Voltage   | 2000VAC (1min 50Hz)                      |  |
|  | Rating                        | UL/cUL : 20~30A 250VAC                   |  |
|  | Operation Temperature         | -25°C ~ +70°C                            |  |
|  | Flammability Corresponding to | Plug: UL 94V-2 or better; Cable: UL VW-1 |  |
|  | Cable Option                  | 14AWG 3G SJT                             |  |
|  |                               | 12AWG 3G SJT                             |  |
|  |                               |                                          |  |