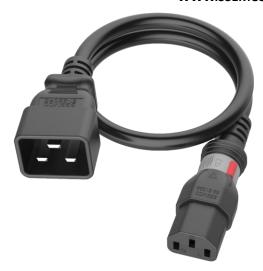

### **FEATURES**

- 2nd Generation S-Lock® Securing System
- Patented low profile C13 rotary locking system fits any standard C14 inlet
- Up to 15 Amps Current Rating
- Various colors / length available