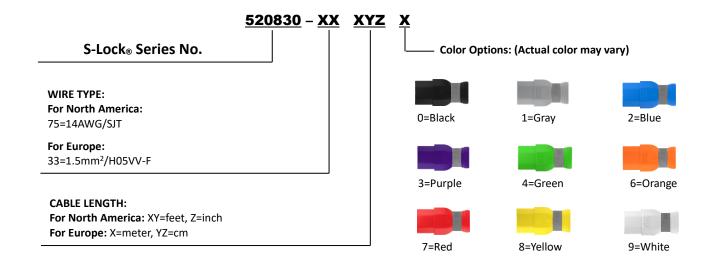

| IEC 60320                                                     |
| High potential test voltage   | 2000VAC (1min 50Hz)                                           |
| Current and Voltage Rating    | UL/cUL: 15A 250VAC<br>TUV or VDE: 10A 250VAC                  |
| Operation temperature         | -20°C ~ +70°C                                                 |
| Flammability corresponding to | Plug/Connector: UL 94V-2 or better                            |
| Conductor Size Option         | For North America : 14AWG<br>For Europe : 1.5 mm <sup>2</sup> |

#### COMMON APPLICATIONS

- Data centers
- Medical devices
- Automation industry
- Industrial equipment
- Architectural devices
- Broadcasting stations
- Critical power management

**APPROVALS** 





#### **ORDERING INFORMATION**