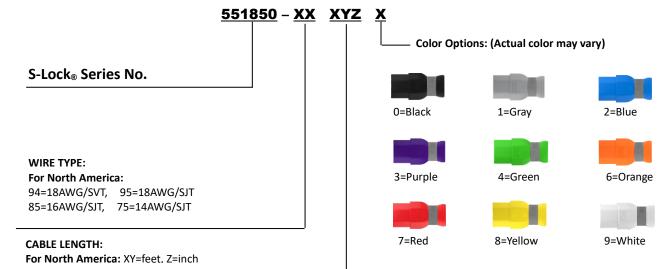

|
|-------------------------------|-------------------------------------------|
| Standard                      | UL817 / UL 60320                          |
| High potential test voltage   | 1250VAC (1min 50Hz)                       |
| Current and voltage rating    | UL/cUL:10A/13A/15A125VAC                  |
| Operation temperature         | -20°C ~ +70°C                             |
| Flammability corresponding to | Plug/Connector: UL 94V-2 or better        |
| Conductor Size Option         | For North America : 18AWG / 16AWG / 14AWG |

### COMMON APPLICATIONS

- Data centers
- Medical devices
- Automation industry
- Industrial equipment
- Architectural devices
- Broadcasting stations
- Critical power management



CDECIEICATION



## **ORDERING INFORMATION**