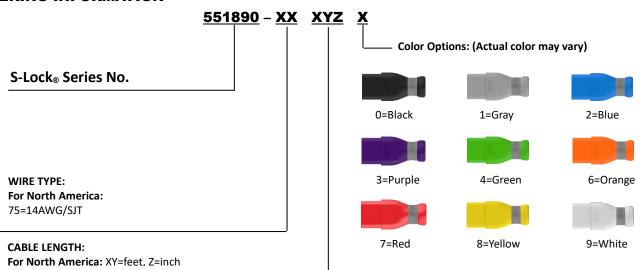

centers
- Medical devices
- Automation industry
- Industrial equipment
- Architectural devices
- Broadcasting stations
- Critical power management

## **TECHNICAL SPECIFICATIONS**

| SPECIFICATION                 | DESCRIPTION                        |
|-------------------------------|------------------------------------|
| Standard                      | UL817 / UL 60320                   |
| High potential test voltage   | 1250VAC (1min 50Hz)                |
| Current and voltage rating    | UL/cUL: 15A 125VAC                 |
| Operation temperature         | -20°C ~ +70°C                      |
| Flammability corresponding to | Plug/Connector: UL 94V-2 or better |
| Conductor Size Option         | For North America : 14AWG          |

## **APPROVALS**



### **ORDERING INFORMATION**