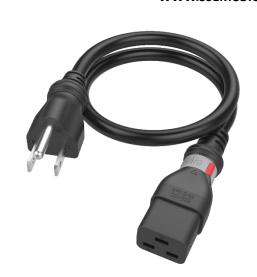

### **FEATURES**

- 2nd Generation S-Lock® Securing System
- Patented low profile C19 rotary locking system fits any standard C20 inlet
- Fully compliance with UL60320
- Standard NEMA 5-15 plug for conventional power outlets across North America
- Up to 15 Amps Current Rating
- Various colors / length available