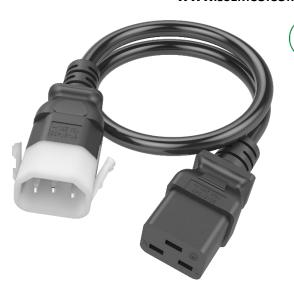

# **FEATURES**

- Revolutionary positive securing system prevents unintentional power disconnection
- Patented C14 locking mechanism is compatible with SSEMCO<sub>®</sub> P-Lock<sub>®</sub> outlets and supports interoperability with any standard C13 outlet
- Fit for high density multi-outlets design
- Multi-angle plug option
- Up to 15 Amps Current Rating
- Various colors / length available