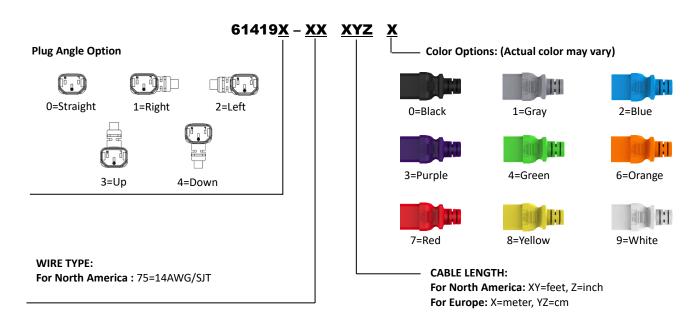

CIFICATION                 | DESCRIPTION                        |
|-------------------------------|------------------------------------|
| Standard                      | IEC 60320                          |
| High potential test voltage   | 2000VAC (1min 50Hz)                |
| Current and voltage rating    | North America : 15A 250VAC         |
| Operation temperature         | -20°C ~ +70°C                      |
| Flammability corresponding to | Plug/Connector: UL 94V-2 or better |
| Conductor Size Option         | For North America : 14AWG          |

#### **COMMON APPLICATIONS**

- Data centers
- Medical devices
- Automation industry
- Industrial equipment
- Architectural devices
- Broadcasting stations
- Critical power management

## **APPROVALS**



#### **ORDERING INFORMATION**