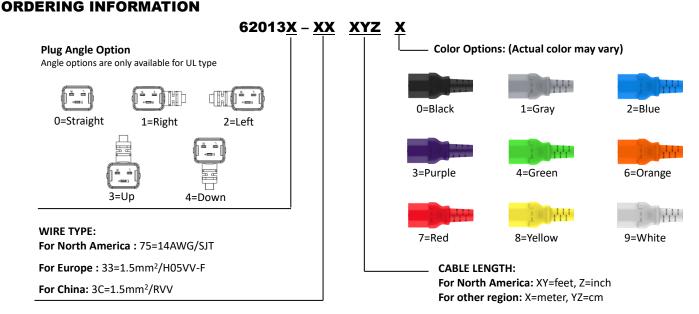

------------------|
| Standard                      | IEC 60320                                                    |
| High potential test voltage   | 2000VAC (1min 50Hz)                                          |
| Current and voltage rating    | North America : 15A 250VAC<br>Europe/China : 10A 250VAC      |
| Operation temperature         | -20°C ~ +70°C                                                |
| Flammability corresponding to | Plug/Connector: UL 94V-2 or better                           |
| Conductor Size Option         | For North America : 14AWG<br>For Europe : 1.5mm <sup>2</sup> |

#### COMMON APPLICATIONS

- Data centers
- Medical devices
- Automation industry
- Industrial equipment
- Architectural devices
- Broadcasting stations
- Critical power management

**APPROVALS**