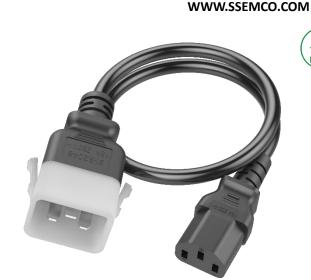

## P-Lock<sub>®</sub> 62013X SERIES-C20/C13

### FEATURES

- Revolutionary positive securing system prevents unintentional power disconnection
- Patented C20 locking mechanism is compatible with SSEMCO<sub>®</sub> P-Lock<sub>®</sub> outlets and supports interoperability with any standard C19 outlet
- Fit for high density multi-outlets design
- Multi-angle plug option
- Up to 15 Amp Current Rating
- Various colors / length available