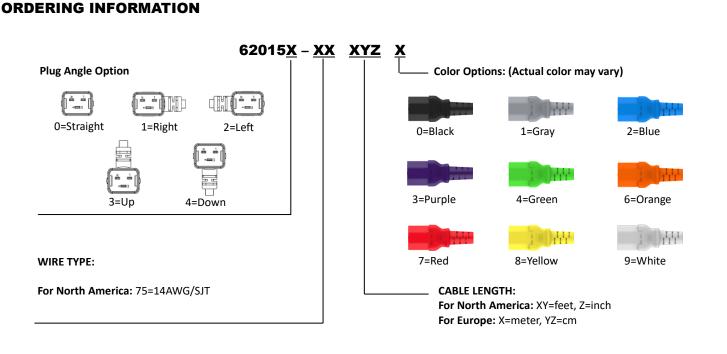

| DESCRIPTION                        |
|-------------------------------|------------------------------------|
| Standard                      | IEC 60320                          |
| High potential test voltage   | 2000VAC (1min 50Hz)                |
| Current and voltage rating    | North America : 15A 250VAC         |
| Operation temperature         | -20°C ~ +70°C                      |
| Flammability corresponding to | Plug/Connector: UL 94V-2 or better |
| Conductor Size Option         | For North America : 14AWG          |
|                               |                                    |

#### COMMON APPLICATIONS

- Data centers
- Medical devices
- Automation industry
- Industrial equipment
- Architectural devices
- Broadcasting stations
- Critical power management