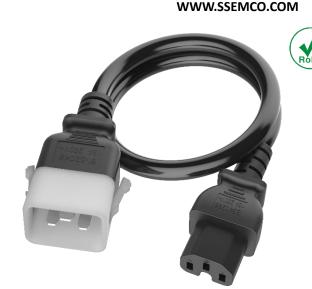

## P-Lock<sub>®</sub> 62015X SERIES-C20/C15

### FEATURES

- Revolutionary positive securing system prevents unintentional power disconnection
- Patented C20 positive mechanism locks with SSEMCO<sub>®</sub>
  P-Lock<sub>®</sub> outlets and is backward compatible with any standard C19 outlet
- Fit for high density multi-outlets design
- Multi-angle plug option
- Rated up to 15 Amps
- Various colors / length available