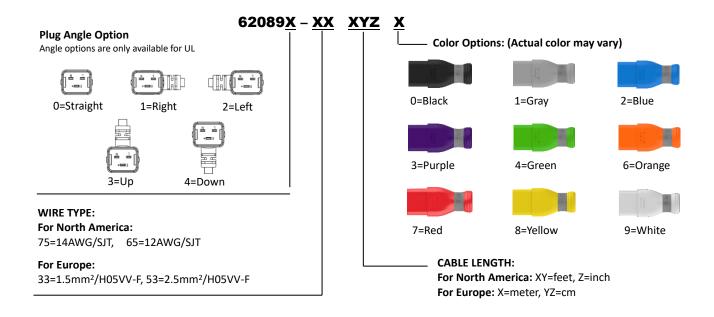

| IEC 60320                                          |
| High potential test voltage   | 2000VAC (1min 50Hz)                                |
| Current and voltage rating    | UL/cUL : 15A/20A 250VAC<br>TUV or VDE : 16A 250VAC |
| Operation temperature         | -20°C ~ +70°C                                      |
| Flammability corresponding to | Plug/Connector: UL 94V-2 or better                 |
| Conductor size ention         | For North America : 14AWG / 12AWG                  |

For Europe :  $1.5mm^2 / 2.5 \ mm^2$ 

COMMON APPLICATIONS

- Data centers
- Medical devices
- Automation industry
- Industrial equipment
- Architectural devices
- Broadcasting stations
- Critical power management

**APPROVALS** 

Conductor size option









## **ORDERING INFORMATION**