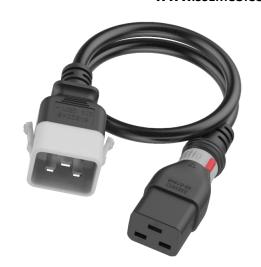

## **FEATURES**

- 2<sup>nd</sup> Generation Dual-Lock® Securing System
- Patented low profile C19 rotary locking system fits any standard C20 inlet
- Patented C20 locking mechanism is compatible with SSEMCO® P-Lock® outlets and supports interoperability with any standard C19 outlet
- Up to 20 Amps Current Rating
- Various colors / length available