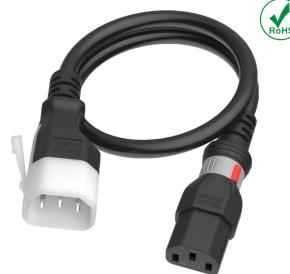

## **FEATURES**

- 2nd Generation Dual-Lock® Securing System
- Patented low profile C13 rotary locking system fits any standard C14 inlet
- Special single locking clip design for SSEMCO<sub>®</sub> glow and high compact outlet
- Up to 15 Amps Current Rating
- Various colors / length available