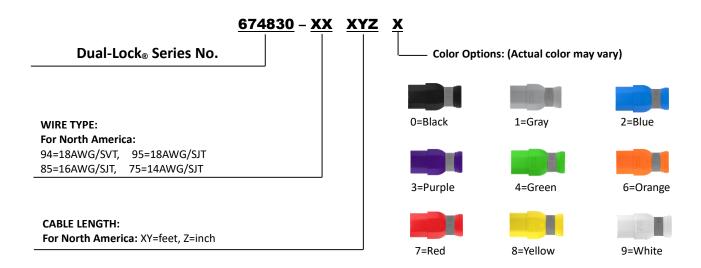

|
|-------------------------------|-------------------------------------------|
| Standard                      | IEC 60320                                 |
| High potential test voltage   | 2000VAC (1min 50Hz)                       |
| Rating                        | UL/cUL: 10A/13A/15A 250VAC                |
| Operation temperature         | -20°C ~ +70°C                             |
| Flammability corresponding to | Plug/Connector: UL 94V-2 or better        |
| Conductor Size Option         | For North America : 18AWG / 16AWG / 14AWG |

#### **COMMON APPLICATIONS**

- Data centers
- Medical devices
- Automation Industrial
- Industrial Equipment
- Architectural devices
- Broadcasting stations
- Critical Power Management

# **APPROVALS**



#### ORDERING INFORMATION