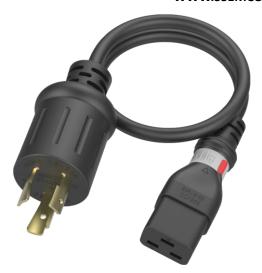

### **FEATURES**

- 2nd Generation S-Lock® Securing System
- Patented low profile C19 rotary locking system fits any standard C20 inlet
- Fully compliance with UL60320
- Easy plug&unplug design of NEMA L5-20P
- Up to 20 Amps Current Rating
- Various colors / length available

## **TECHNICAL SPECIFICATIONS**

| SPECIFICATION                 | DESCRIPTION                        |
|-------------------------------|------------------------------------|
| Standard                      | UL817 / UL 60320                   |
| High potential test voltage   | 1250VAC (1min 50Hz)                |
| Current and voltage rating    | UL/cUL: 20A 125VAC                 |
| Operation temperature         | -20°C ~ +70°C                      |
| Flammability corresponding to | Plug/Connector: UL 94V-2 or better |
| Conductor Size Option         | For North America : 12AWG          |