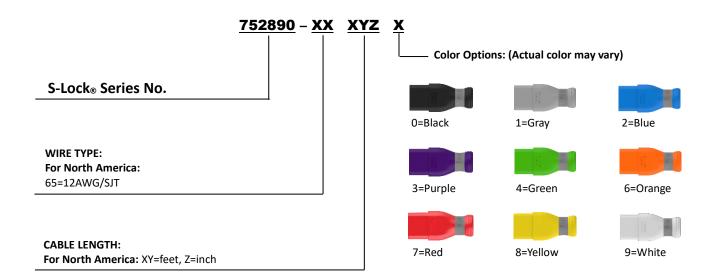

PECIFICATION                 | DESCRIPTION                        |
|-------------------------------|------------------------------------|
| Standard                      | UL817 / UL 60320                   |
| High potential test voltage   | 1250VAC (1min 50Hz)                |
| Current and voltage rating    | UL/cUL: 20A 125VAC                 |
| Operation temperature         | -20°C ~ +70°C                      |
| Flammability corresponding to | Plug/Connector: UL 94V-2 or better |
| Conductor Size Option         | For North America : 12AWG          |

### **COMMON APPLICATIONS**

- Data centers
- Medical devices
- Automation industry
- Industrial equipment
- Architectural devices
- Broadcasting stations
- Critical power management

# **APPROVALS**



#### **ORDERING INFORMATION**